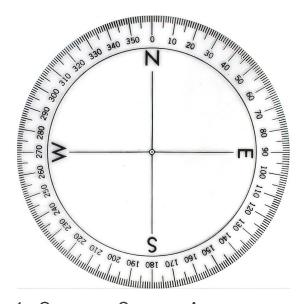

# How To Take Directional Degrees With A Compass App

In order to tap into beneficial Qi that will support you in different areas of life, it is important to be able to identify the directional sectors in your home and workspace.

There are 360 degrees on the compass, 0 being North, 90 East, 180 South, and 270 West.

Traditional Feng Shui practitioners use a Luo Pan or Chinese compass, to measure the directional degrees of a space. For your purpose, a Compass App suffices as long as you follow these 6 steps:

- 1. Open your Compass App on your smart phone.
- 2. Calibrate the compass by holding the phone and making the figure 8 a few times with your wrist.
- 3. Hold your compass to the space you want to ascertain, the home button closer to you.
- 4. To get a correct reading, the width of your phone must be parallel to the edge of your desk, table, sofa, headboard or anywhere you spend a fair amount of time.

- 5. Make sure that the small "+" sign and the large "+" sign are perfectly aligned; this is the only way to get a correct reading. If the compass is not leveled, you will get a false reading.
- 6. Write down the degree. Repeat 3 times recalibrating in between each take. Each reading may be slightly different. Add the 3 numbers and divide by 3 to get the average degrees.