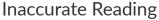

- 5. Make sure that the small "+" sign and the large "+" sign are perfectly aligned; this is the only way to get a correct reading. If the compass is not leveled, you will get a false reading.
- 6. Write down the degree. Repeat 3 times recalibrating in between each take. Each reading may be slightly different. Add the 3 numbers and divide by 3 to get the average degrees.

**Accurate Reading** 