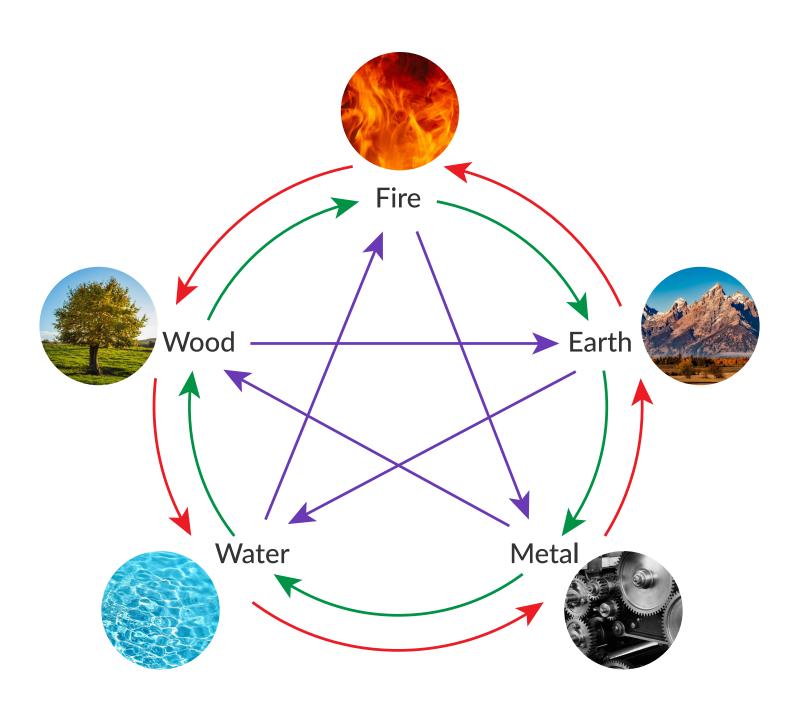

## The Five Elements

#### The Five Element Theory:

The inner green arrows represent the productive cycle, the outer red arrows represent the weakening cycle, and the central purple arrows show the controlling cycle.