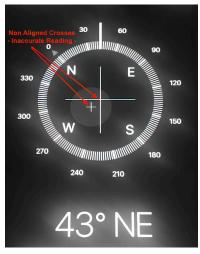

# How To Take Directional Degrees With A Compass App

In order to tap into beneficial Qi that will support you in different areas of life, it is important to be able to identify the directional sectors in your home and workspace.

There are 360 degrees on the compass, 0 being North, 90 East, 180 South, and 270 West.

Traditional Feng Shui practitioners use a Luo Pan or Chinese compass, to measure the directional degrees of a space. For your purpose, a Compass App suffices as long as you follow these 6 steps:

- 1. Open your Compass App on your smart phone.
- 2. Calibrate the compass by holding the phone and making the figure 8 a few times with your wrist.
- 3. Hold your compass to the space you want to ascertain, the home button closer to you.
- 4. To get a correct reading, the width of your phone must be parallel to the edge of your desk, table, sofa, headboard or anywhere you spend a fair amount of time.

- 5. Make sure that the small "+" sign and the large "+" sign are perfectly aligned; this is the only way to get a correct reading. If the compass is not leveled, you will get a false reading.
- 6. Write down the degree. Repeat 3 times recalibrating in between each take. Each reading may be slightly different. Add the 3 numbers and divide by 3 to get the average degrees.